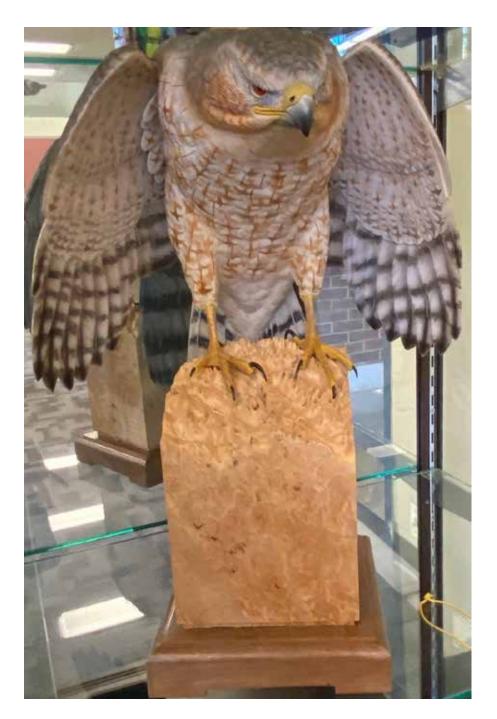

Oil Robin Vitullo Elizabeth **Essex** 

Pastel
William Lane
Barcelona at Night
Camden

Photography Louis DeVico 60's Survivor

**Ocean** 

Sculpture
Giancalo Giovanaetti
Cooper Hawk
Cumberland

Watercolor
Charles Bednarik
Fallen
Burlington