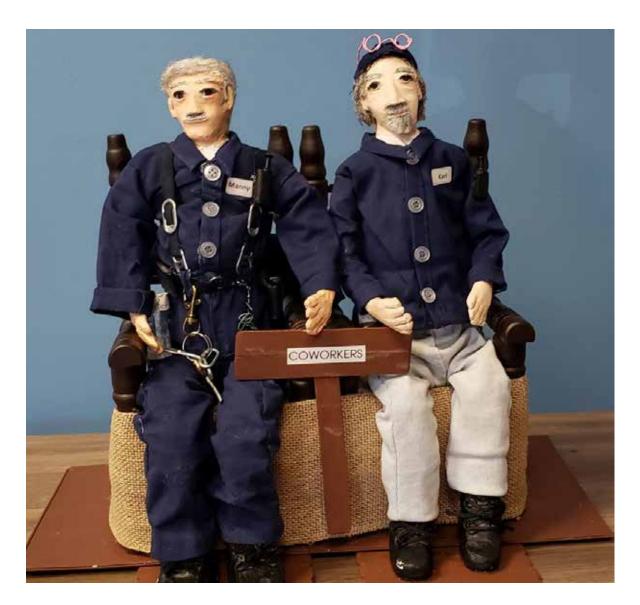

**Print Karen Carattini**Kisses Broken **Hudson** 

Sculpture
Julia Rodriguez
Coworkers
Middlesex

Sculpture
Carol Sussman Skalka
Caress
Union

Watercolor
Sharon Buttress
Wednesday Morning Wedding
Camden

Watercolor
Robert Wilberton
Chalfonte Hotel, Cape May NJ
Sussex