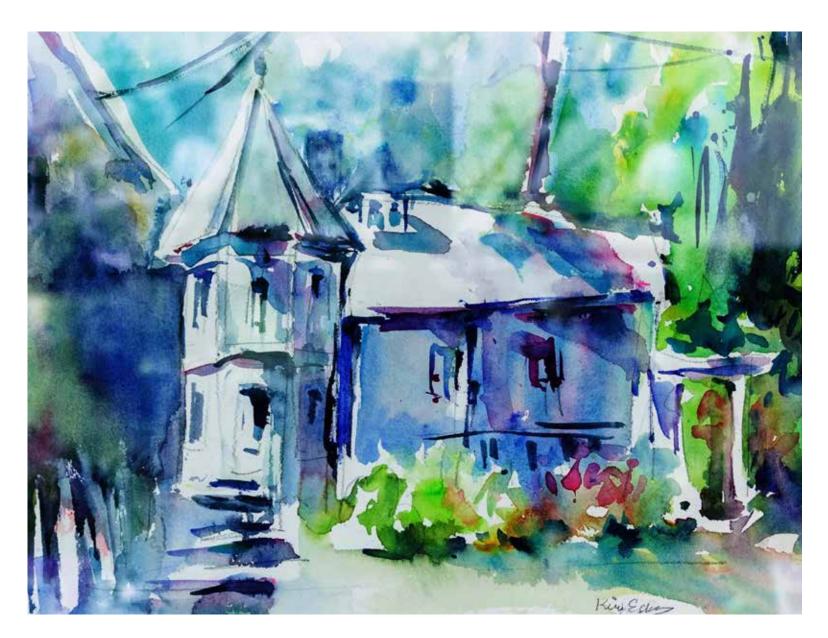

Photography
Jay Shin
Morning Calm
Middlesex

Scultpure
Frank Pandolfo
Man in the Moon
Cumberland

Sculpture
Gwen Jackson
Under His Mighty Wing
Cape May

Sculpture
Nila M. Pusin
Lady in the Waiting
Essex

Watercolor
Kim Eckstrom
House with Turret
Union