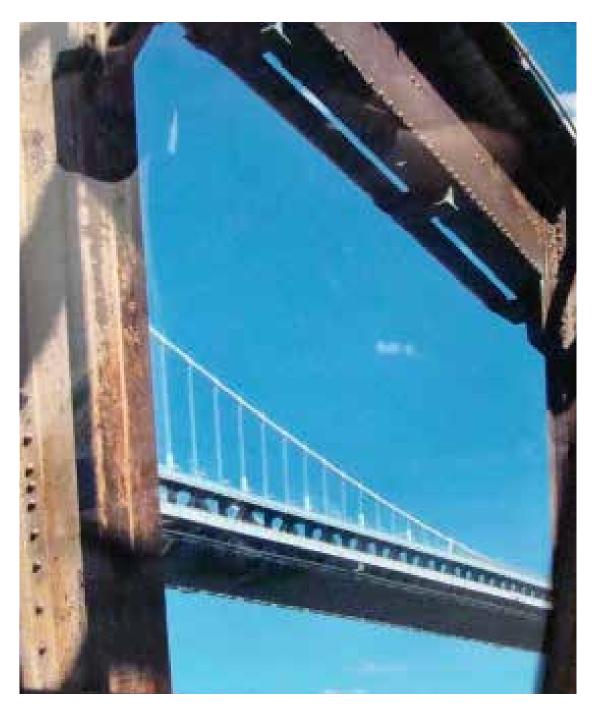

Pastel
Joan Schessler
Cloud Over the Bay
Passaic

Photography
Rita Wood
Peace on Earth
Camden

Photography
William Jelinek
Fuchsia
Monmouth

Photography
June Filipski
Sky Bridge
Hunterdon

Photography
Dennis D'Arienzo
Andean Woman
Somerset