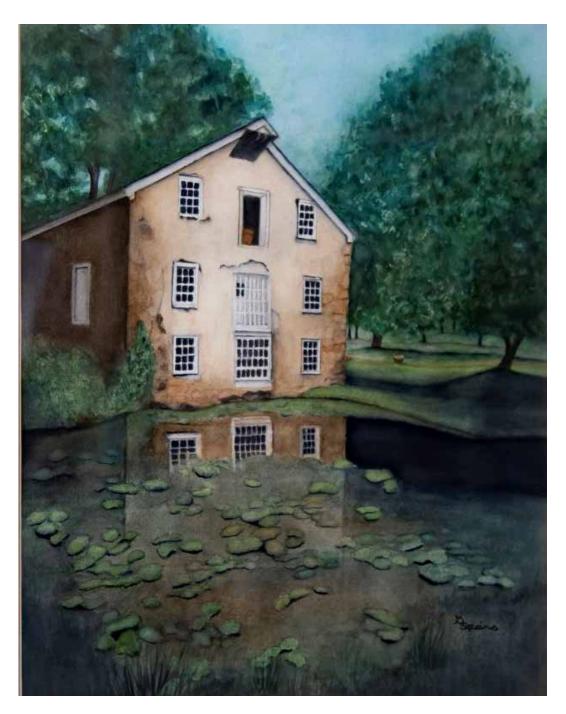

Watercolor
Gail Speirs
Gristmill
Warren

Works on Paper Roberta Maas-Wester Wrasse **Hunterdon** 