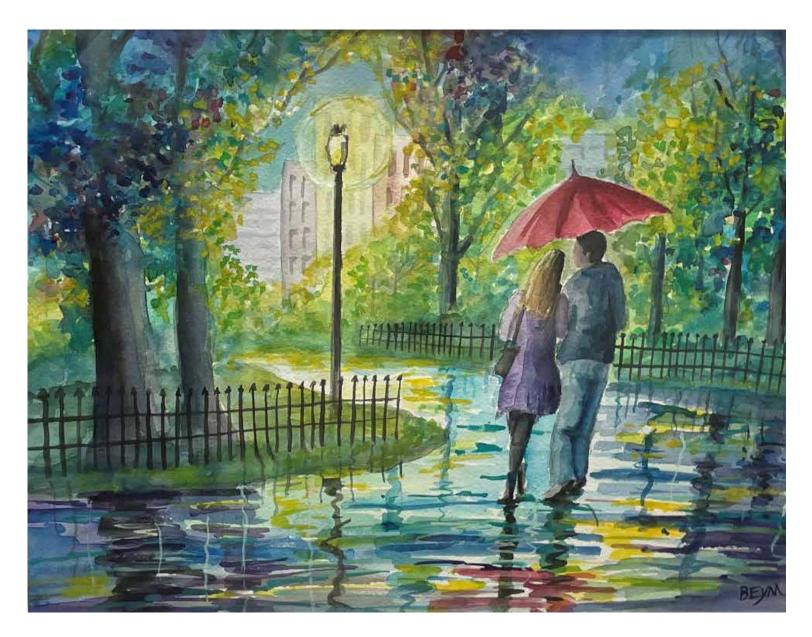

Watercolor Lynne Palmer Retired

**Essex** 

Watercolor
Clara Sue Beym
A Walk in the Park

**Ocean** 

Works on Paper
Joyce Swenson
Cape May Shadows
Passaic

Works on Paper Riccardo Veggian Glassboro Farm in Winter