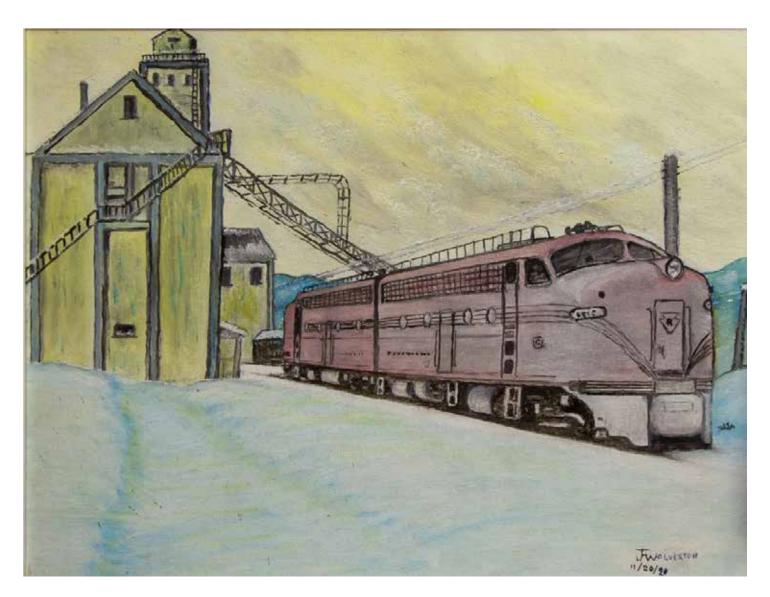

Oil
Daniel Meyer
Dreaming at Dusk
Middlesex

Oil
Janice Sangle
Stowaway Farm

Passaic

Oil
Marietta Tangorra
Red Eyed Tree Frog
Ocean

Oil
John Wolverton
Pennsylvania Diesel
Warren

Pastel
Ellie Moskowitz
Purple Splendor
Hunterdon