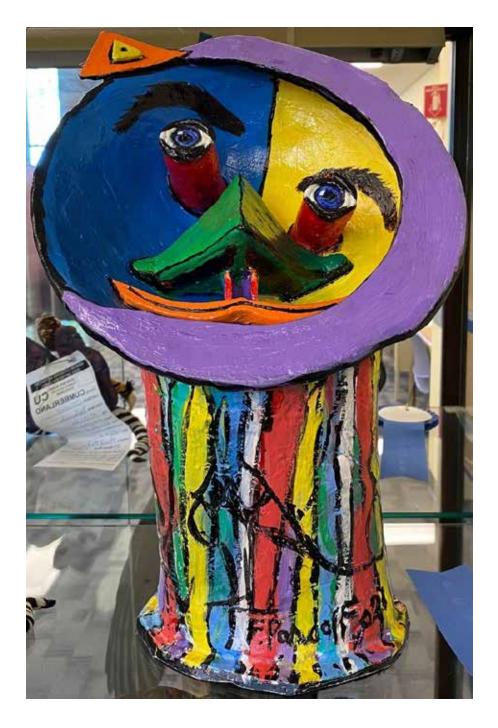

Photography
Jay Shin
Morning Calm
Middlesex

Scultpure
Frank Pandolfo
Man in the Moon
Cumberland

Sculpture
Gwen Jackson
Under His Mighty Wing
Cape May

Sculpture
Nila M. Pusin
Lady in the Waiting
Essex

Watercolor
Kim Eckstrom
House with Turret
Union