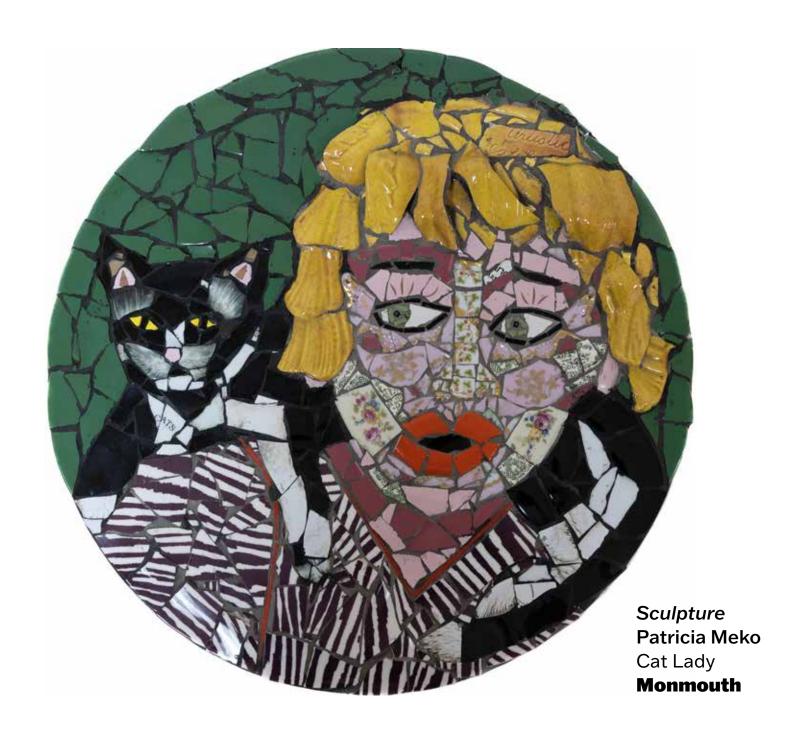

Oil Mary Christie Green Glass Camden

Pastel
Leda Manfre
Blizzard on Broad St Philadelpha City Hall
Gloucester

Photography
John Shiever
Empty Green House
Essex

Sculpture
Micheal Robby
Riding the Waves
Monmouth