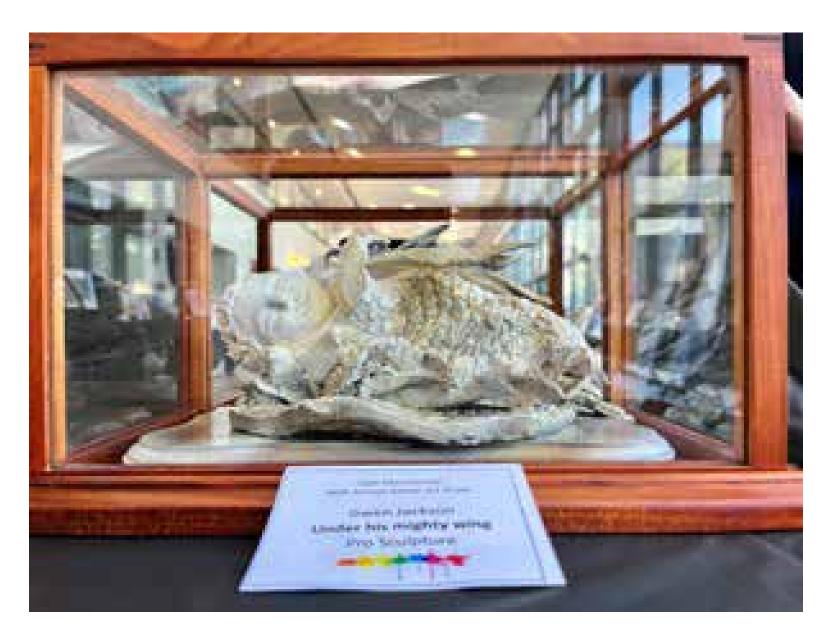

Photography
Jay Shin
Morning Calm
Middlesex

Scultpure
Frank Pandolfo
Man in the Moon
Cumberland

Sculpture
Gwen Jackson
Under His Mighty Wing
Cape May

Sculpture
Nila M. Pusin
Lady in the Waiting
Essex

Watercolor
Kim Eckstrom
House with Turret
Union