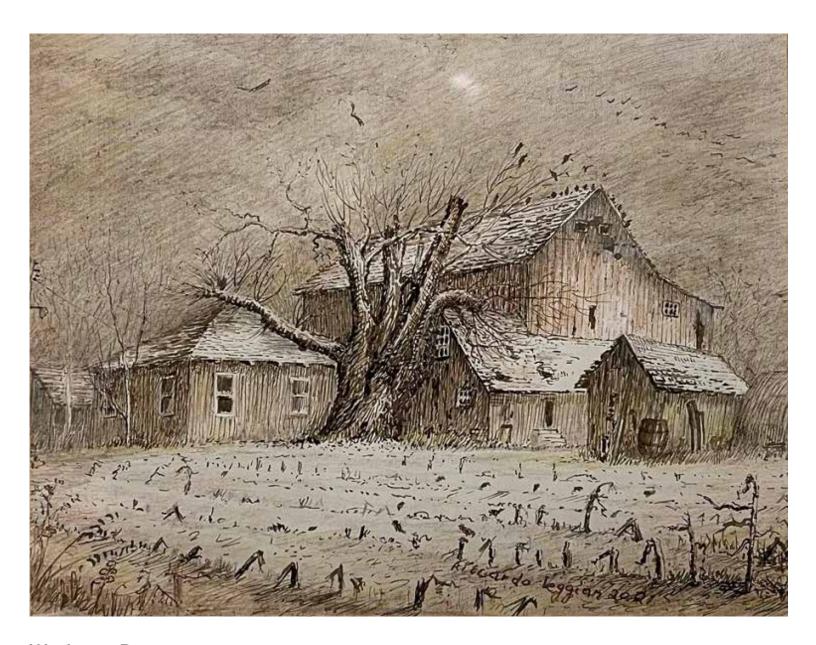

Watercolor Lynne Palmer Retired

**Essex** 

Watercolor
Clara Sue Beym
A Walk in the Park

**Ocean** 

Works on Paper
Joyce Swenson
Cape May Shadows
Passaic

Works on Paper Riccardo Veggian Glassboro Farm in Winter

## Camden